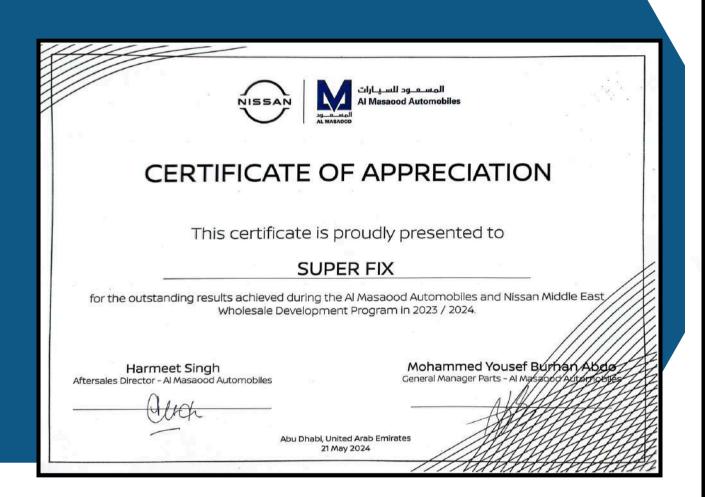

# Auto centers AWARDS AND REGOGNITIONS

Presented with heartfelt gratitude to:

#### **Super Fix Tire Changing**

for their unwavering support and dedication

in promoting the cherished Al-Futtaim Automotive family of Tyre and Battery brands.

Your partnership has been instrumental in our success,

and we are profoundly grateful for your

commitment to excellence.

**TOYO TIRES** 

We express our profound appreciation to

Super Fix Changing & Repairing Tyres, Al Ain

for excellent support in promotion of

Yokohama Tyres