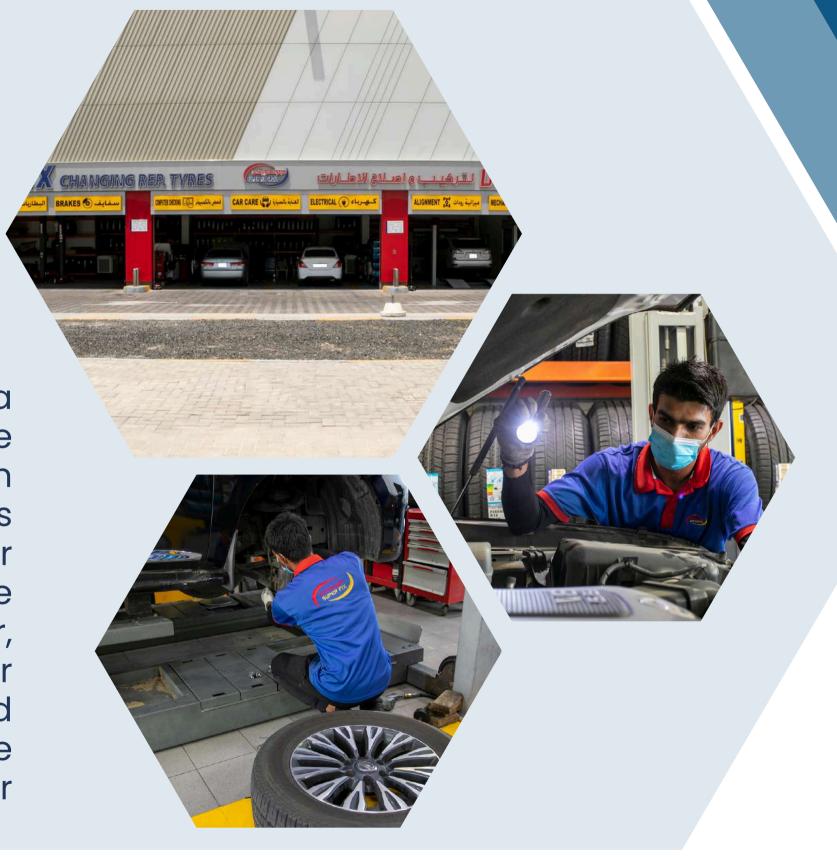

# GOMPANY SERVICES

Tyre: We offer the best tyres for your vehicle recommended by ESMA.

Electrical: Electrical issues are quickly and effectively diagnosed with certified diagnostic tools and scanners.

Mechanical Services: All minor and major services with quality and latest equipped tools and machinery from certified technicians.

# COMPANY SERVICES

Air Conditioning: Providing expert advice, examining and suggesting exact parts to replace, examining gas leaks, and refilling with necessary quantity.

Diagnosis: Inspection by computer, online and offline programming, resetting the different signs that appear on the dashboard screen, and providing exact errors.

Car Battery: We deal with the most recommended batteries for GCC weather conditions and offer a hassle-free warranty.

Road Support: Assistant and home pick-up and drop service are also vital services provided by SuperFix.