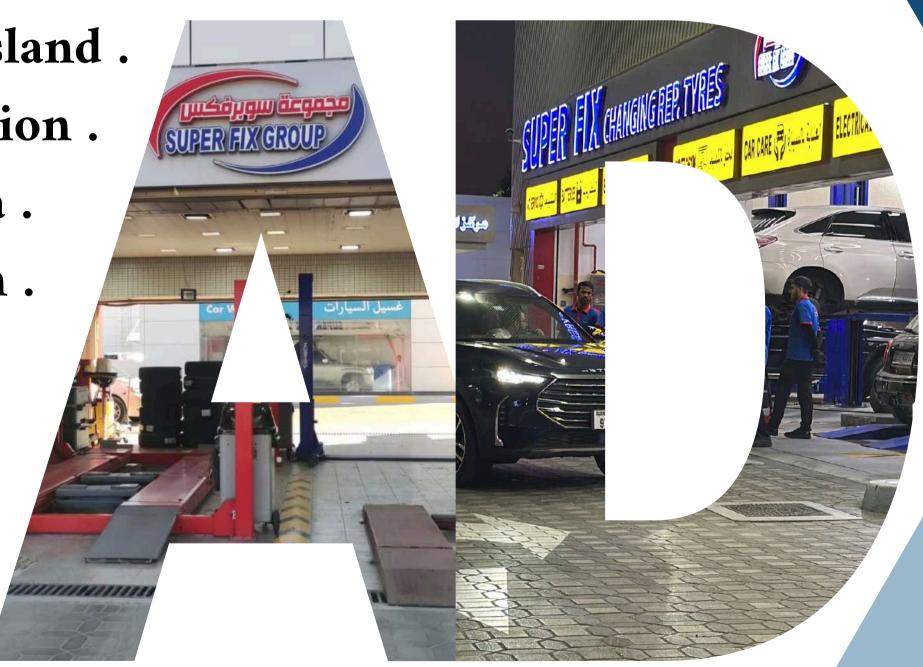

# ABOUT COMPANY

SuperFix Group offers a wide range of essential vehicle care services certified by ADNOC and ENOC.

The group consists of four companies as follows:

- 1- Super Fix Changing & Repairing Tires.
- 2- Super Fix Auto Repair.
- 3- Super Fix Car Care.
- 4- Auto Super.

Covering (Abu Dhabi - Al Ain - Dubai - Sharjah - Ajman)