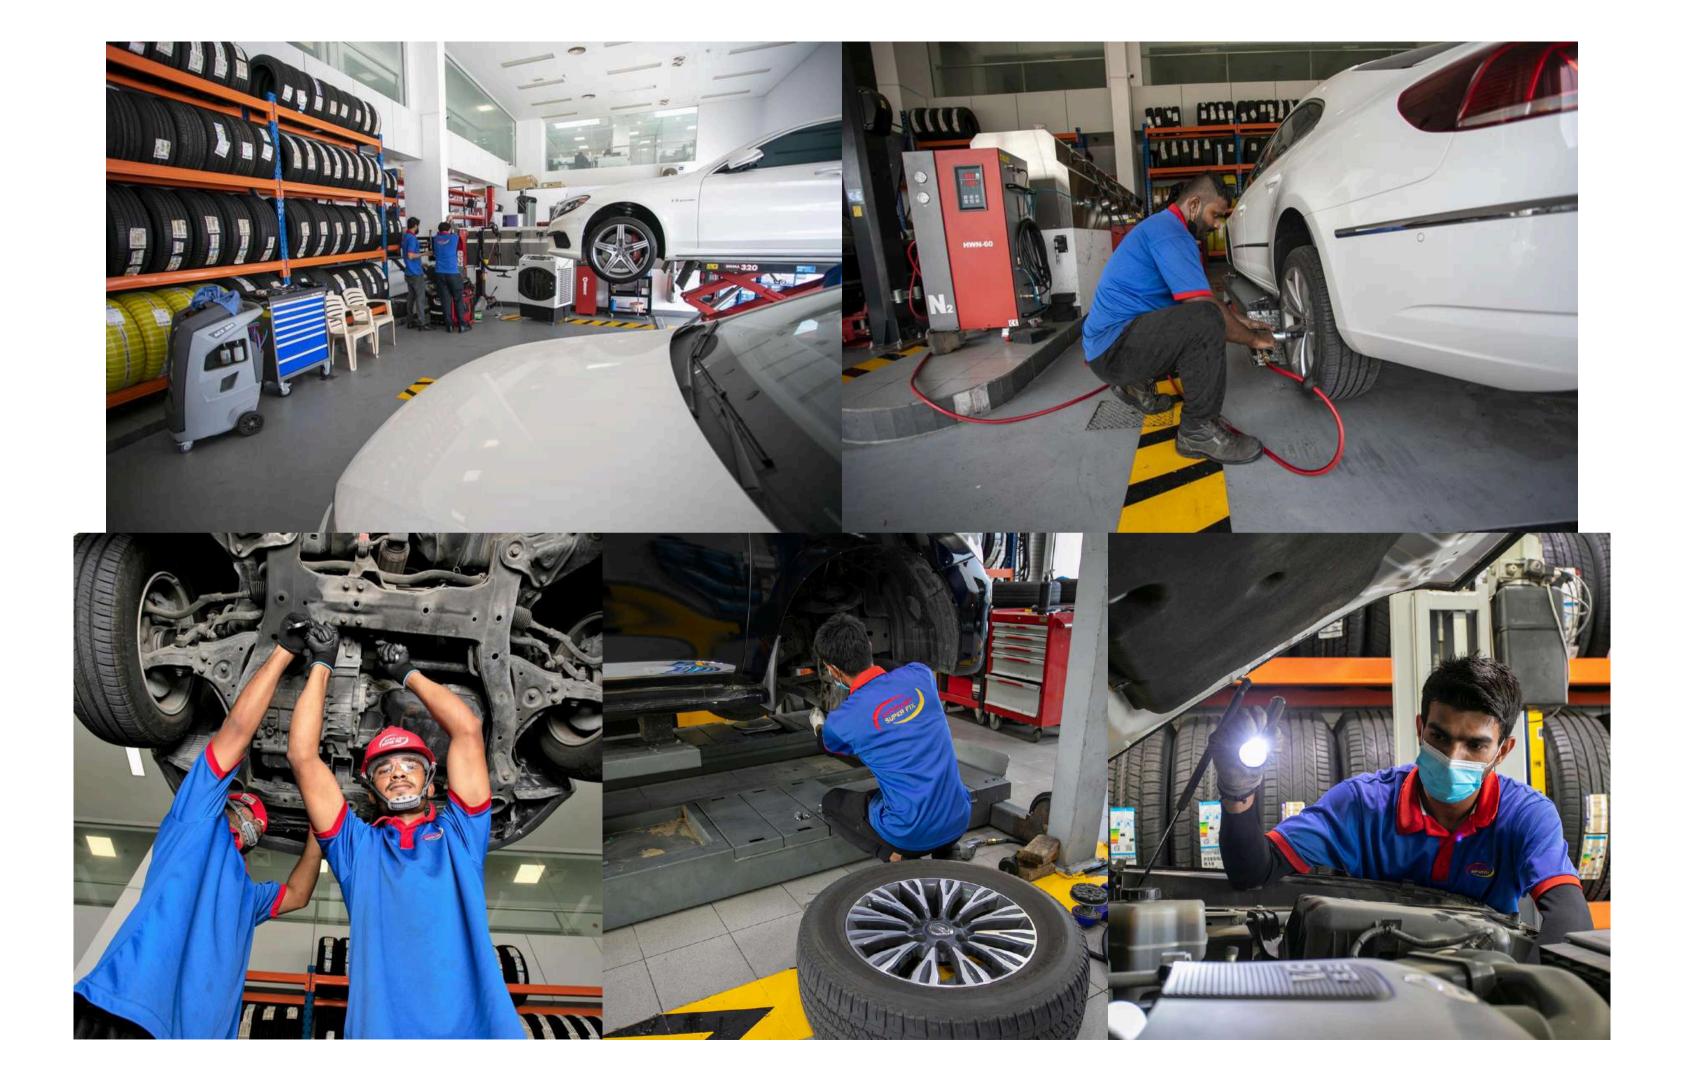

#### **Auto centers**

# GOMPANY SERVICES

Tyre: We offer the best tyres for your vehicle recommended by ESMA.

Electrical: Electrical issues are quickly and effectively diagnosed with certified diagnostic tools and scanners.

Mechanical Services: All minor and major services with quality and latest equipped tools and machinery from certified technicians.

# COMPANY SERVICES

Air Conditioning: Providing expert advice, examining and suggesting exact parts to replace, examining gas leaks, and refilling with necessary quantity.

Diagnosis: Inspection by computer, online and offline programming, resetting the different signs that appear on the dashboard screen, and providing exact errors.

Car Battery: We deal with the most recommended batteries for GCC weather conditions and offer a hassle-free warranty.

Road Support: Assistant and home pick-up and drop service are also vital services provided by SuperFix.