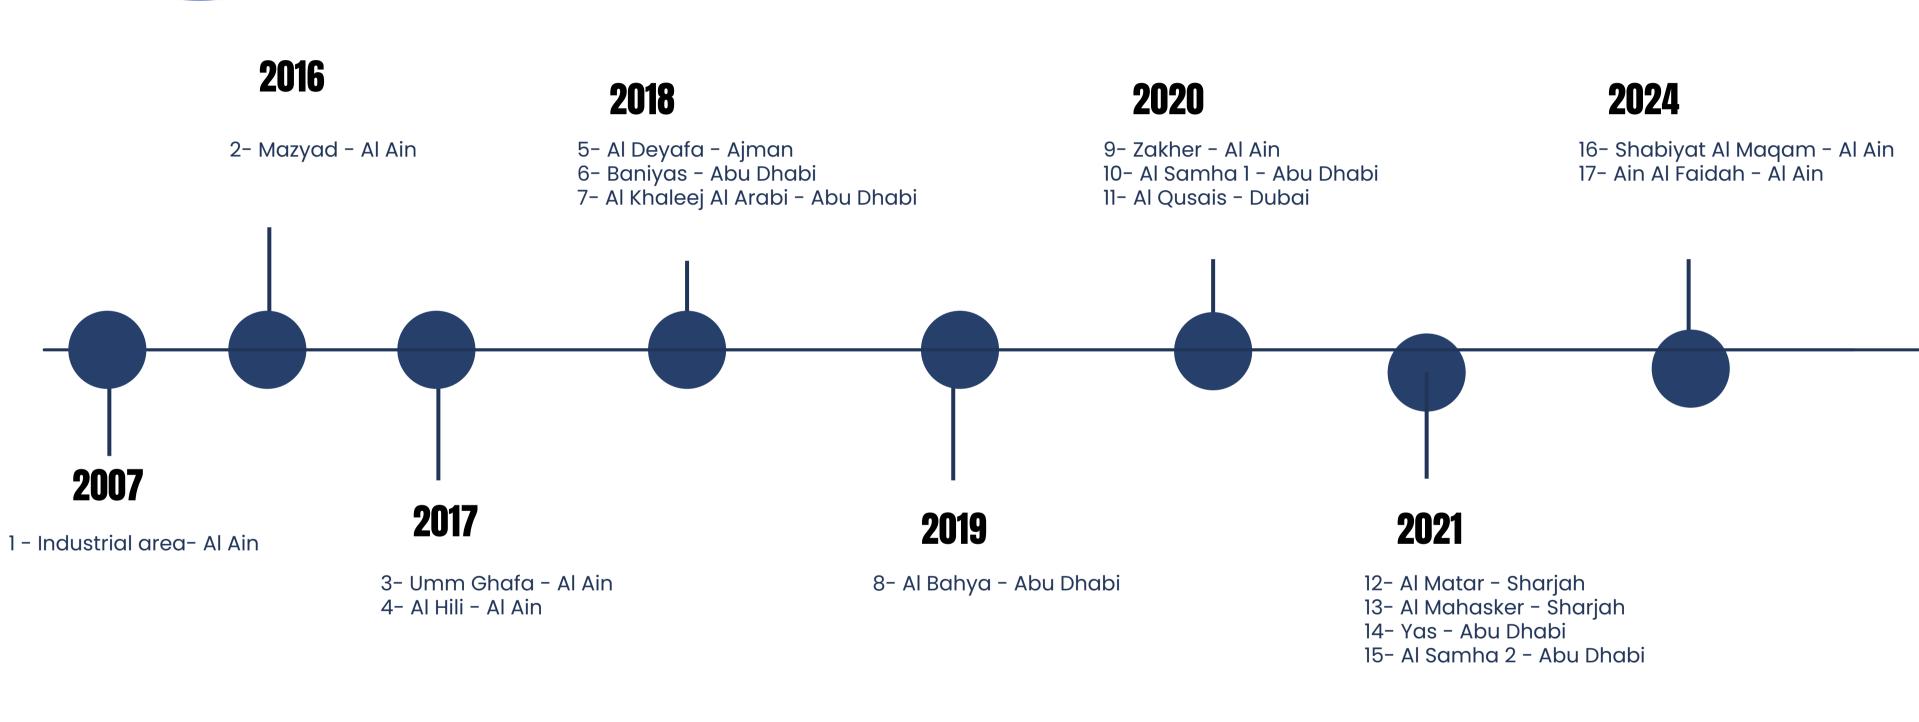

# Super Fix Group: Leading Vehicle Care Services in the UAE Since 2007

Established in 2007 in Al Ain, Super Fix Group is a leading provider of vehicle care services across the UAE. With 17 strategically located service outlets within selected ADNOC and ENOC stations, the group offers comprehensive automotive maintenance and repair solutions. Super Fix Group's services cover a wide range of needs, including tire installation and repair, mechanical and electrical maintenance, air conditioning services, and car diagnostics. Certified by ADNOC and ENOC, the company upholds the highest standards of quality and customer satisfaction.

# **OUR BRANCHES**

## ABU DHABI

- Al Samha Rest Area (South-West) ADNOC Station.
- Al Samha Rest Area (South-East) ADNOC Station.

Yas North - Adnoc Station - Yas Island.

Al Dar – East Baniyas ADNOC station.

Al Bahya Adnoc Station – Al Bhaya .

## AL AIN

- Shabiyat Al Maqam ADNOC station Al Ain City.
- ♣ Al Hili Mesbah ADNOC station Al Ain City.
- ♣ Ain Al Faidah ADNOC station Al Ain City.
- Umm Ghafa ADNOC station Al Ain City.
- Al Zakher ADNOC station Al Ain City. 🔑 📑
- Al Khrair ADNOC station Al Ain City.

## **DUBAI**

♣ Al Qusis – Al Bustan Center – Eppco Station #64.

# AJMAN

♣ Al Deyafa ADNOC station – Ajman City.

# SHARJAH

- ♣ Al Matar ADNOC station Sharjah Airport Road.
- ♣ Al Mahasker –ADNOC station –Al Zahia Citycenter.