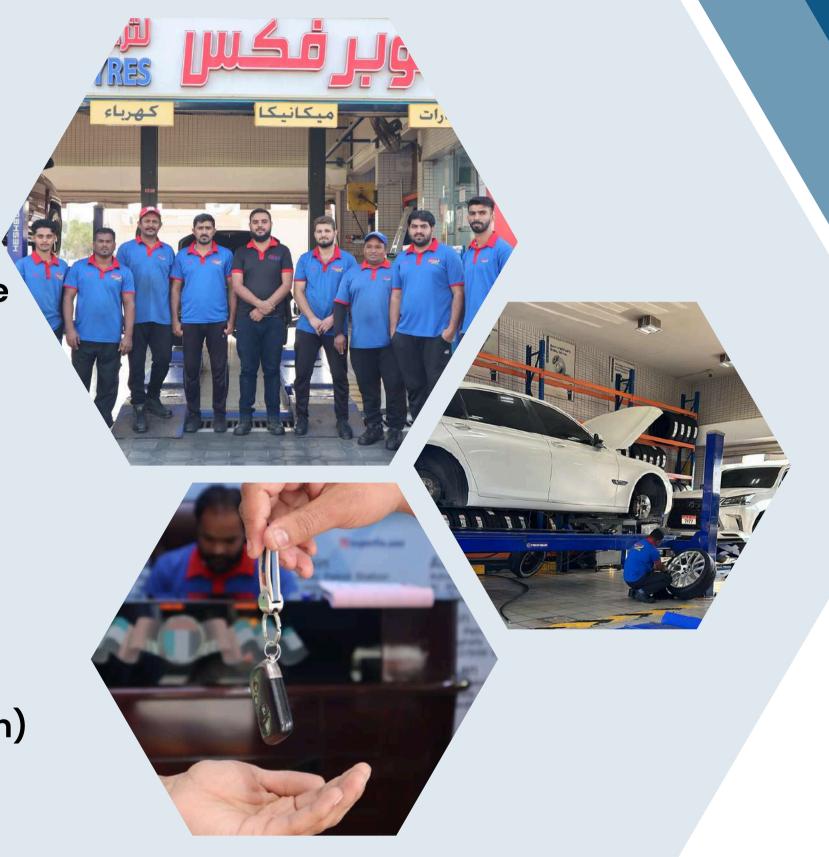

# COMPANY PROFILE 2024-2025

EXPERTS IN CAR MAINTENANCE AND TIRE INSTALLATION. ISO: 9001 - 2015(Quality) 45001 - 2008(H&S) 14001 - 2015(Environment)

E-mail: superfix.ae@outlook.com Office: 03-7214669 Phone: 050 181 0287 Address: Al Ain - Industrial Area - AL SHAMIL BUSINESS MEN SERVICES CENTER





# ABOUT COMPANY

SuperFix Group offers a wide range of essential vehicle care services certified by ADNOC and ENOC.

The group consists of four companies as follows:

- 1- Super Fix Changing & Repairing Tires.
- 2- Super Fix Auto Repair.
- 3- Super Fix Car Care.
- 4- Auto Super.

Covering (Abu Dhabi - Al Ain - Dubai - Sharjah - Ajman)





### ABOUT COMPANY

# Super Fix Group: Leading Vehicle Care Services in the UAE Since 2007

Established in 2007 in Al Ain, Super Fix Group is a leading provider of vehicle care services across the UAE. With 17 strategically located service outlets within selected ADNOC and ENOC stations, the group offers comprehensive automotive maintenance and repair solutions. Super Fix Group's services cover a wide range of needs, including tire installation and repair, mechanical and electrical maintenance, air conditioning services, and car diagnostics. Certified by ADNOC and ENOC, the company upholds the highest standards of quality and customer satisfaction.





#### **VISION**

Our vision is to be the first choice of people throughout the UAE when it comes to vehicle service and car care. Adapt