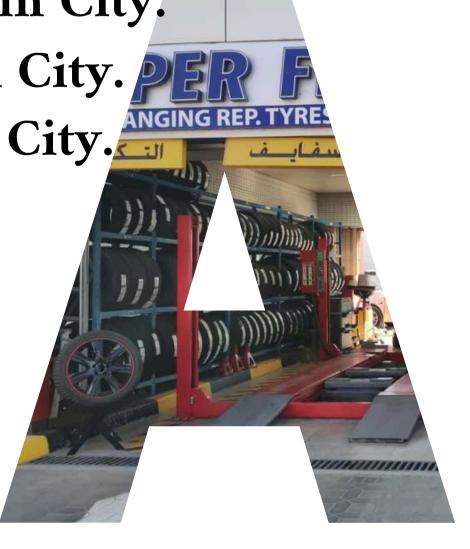

## AL AIN

- Shabiyat Al Maqam ADNOC station Al Ain City.
- ♣ Al Hili Mesbah ADNOC station Al Ain City.
- ♣ Ain Al Faidah ADNOC station Al Ain City.
- Umm Ghafa ADNOC station Al Ain City.
- Al Zakher ADNOC station Al Ain City. 🔑 📑
- Al Khrair ADNOC station Al Ain City.