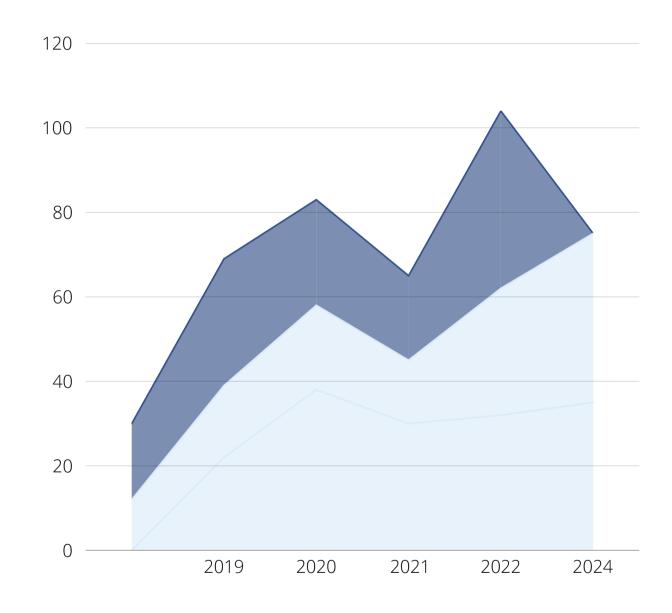

#### MARKET ANALYSIS

#### **Industry Overview:**

• The UAE automotive service industry is growing due to the increasing number of vehicles, especially in cities like Abu Dhabi and Dubai. There is high demand for quality maintenance services, driven by a rising population, higher income levels, and a preference for luxury vehicles.