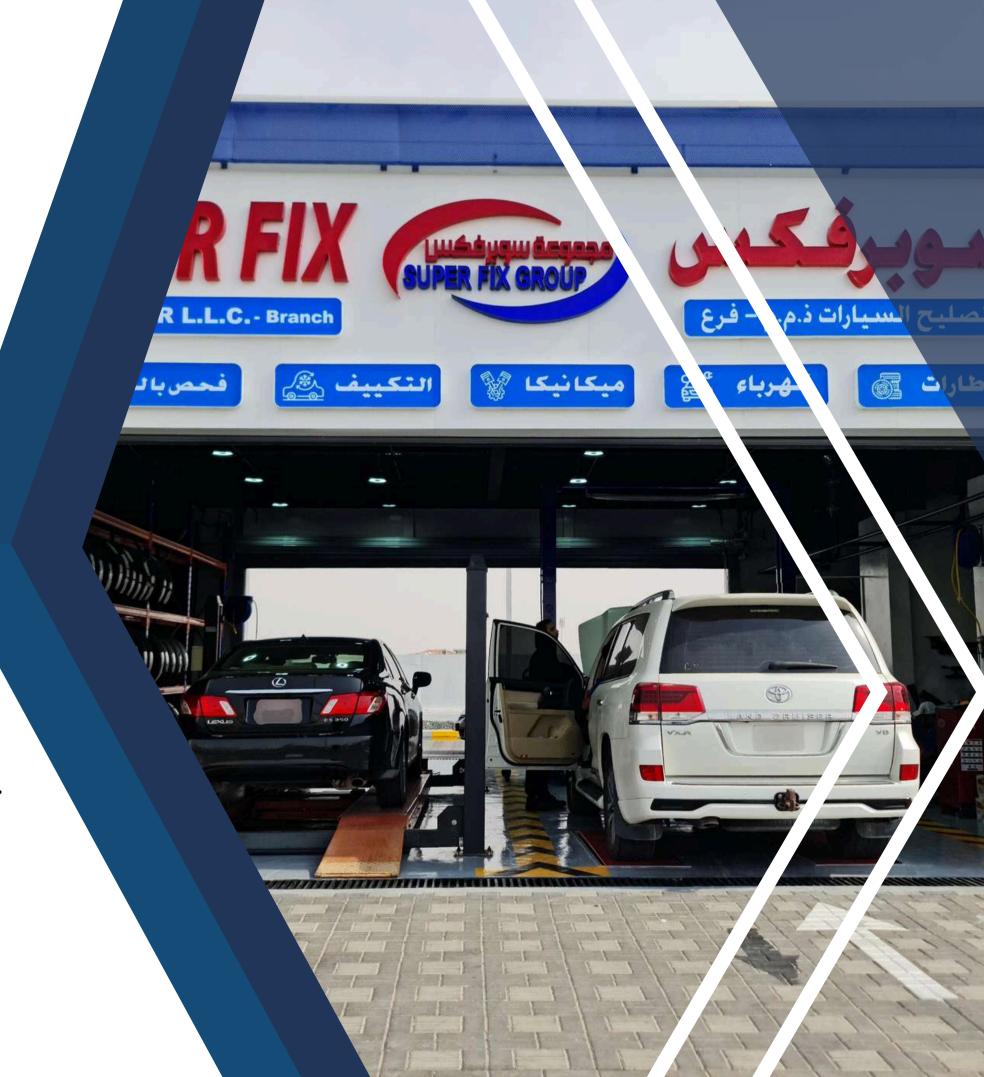

# ABOUT COMPANY

SuperFix Group offers a wide range of essential vehicle care services certified by ADNOC and ENOC.

The group consists of four companies as follows:

- 1- Super Fix Changing & Repairing Tires.
- 2- Super Fix Auto Repair.
- 3- Super Fix Car Care.
- 4- Auto Super.

# Super Fix Group: Leading Vehicle Care Services in the UAE Since 2007

Established in 2007 in Al Ain, Super Fix Group is a leading provider of vehicle care services across the UAE. With 17 strategically located service outlets within selected ADNOC and ENOC stations, the group offers comprehensive automotive maintenance and repair solutions. Super Fix Group's services cover a wide range of needs, including tire installation and repair, mechanical and electrical maintenance, air conditioning services, and car diagnostics. Certified by ADNOC and ENOC, the company upholds the highest standards of quality and customer satisfaction.