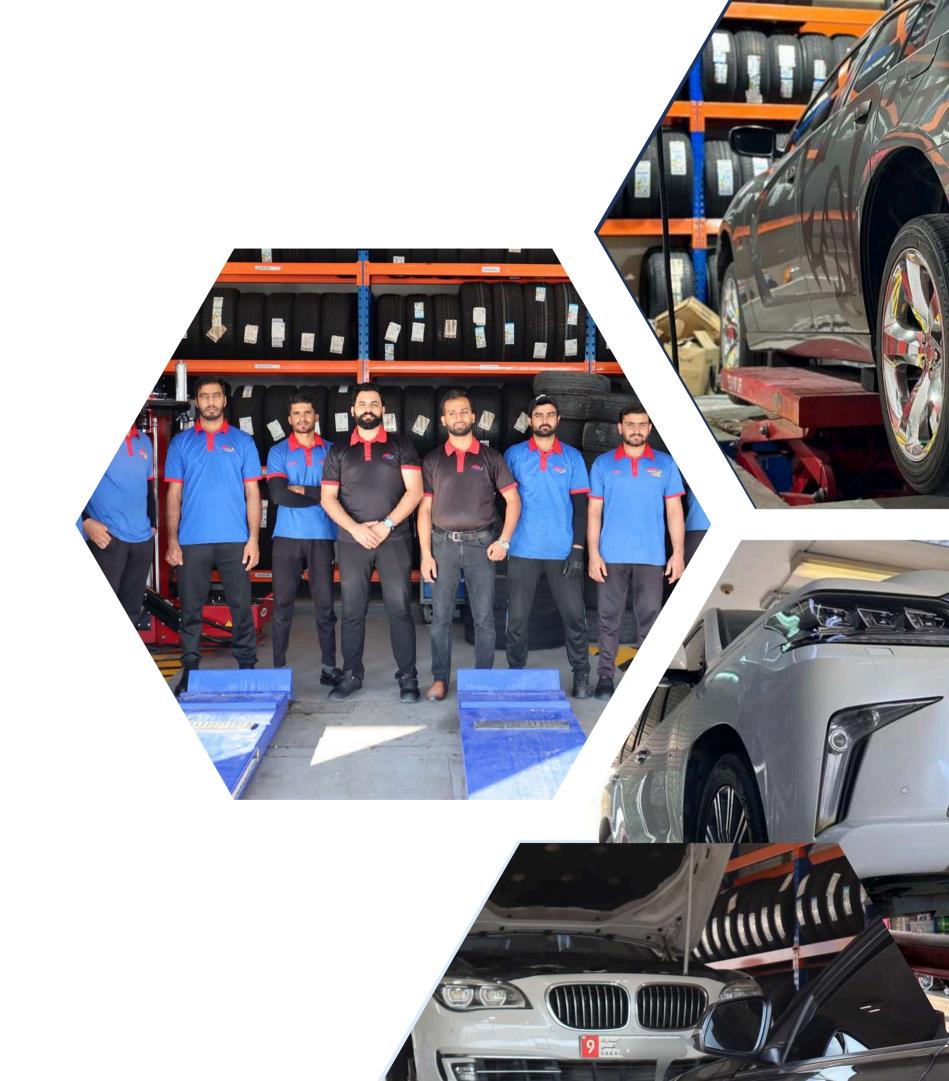

# ABOUT COMPANY

SuperFix Group offers a wide range of essential vehicle care services certified by ADNOC and ENOC.

The group consists of four companies as follows:

- 1- Super Fix Changing & Repairing Tires.
- 2- Super Fix Auto Repair.
- 3- Super Fix Car Care.
- 4- Auto Super.

# Super Fix Group: Leading Vehicle Care Services in the UAE Since 2007

Established in 2007 in Al Ain, Super Fix Group is a leading provider of vehicle care services across the UAE. With 17 strategically located service outlets within selected ADNOC and ENOC stations, the group offers comprehensive automotive maintenance and repair solutions. Super Fix Group's services cover a wide range of needs, including tire installation and repair, mechanical and electrical maintenance, air conditioning services, and car diagnostics. Certified by ADNOC and ENOC, the company upholds the highest standards of quality and customer satisfaction.

# GOMPANY SERVICES

Tyre: We offer the best tyres for your vehicle recommended by ESMA.

Electrical: Electrical issues are quickly and effectively diagnosed with certified diagnostic tools and scanners.

Mechanical Services: All minor and major services with quality and latest equipped tools and machinery from certified technicians.

# COMPANY SERVICES

Air Conditioning: Providing expert advice, examining and suggesting exact parts to replace, examining gas leaks, and refilling with necessary quantity.

Diagnosis: Inspection by computer, online and offline programming, resetting the different signs that appear on the dashboard screen, and providing exact errors.

Car Battery: We deal with the most recommended batteries for GCC weather conditions and offer a hassle-free warranty.

Road Support: Assistant and home pick-up and drop service are also vital services provided by SuperFix.