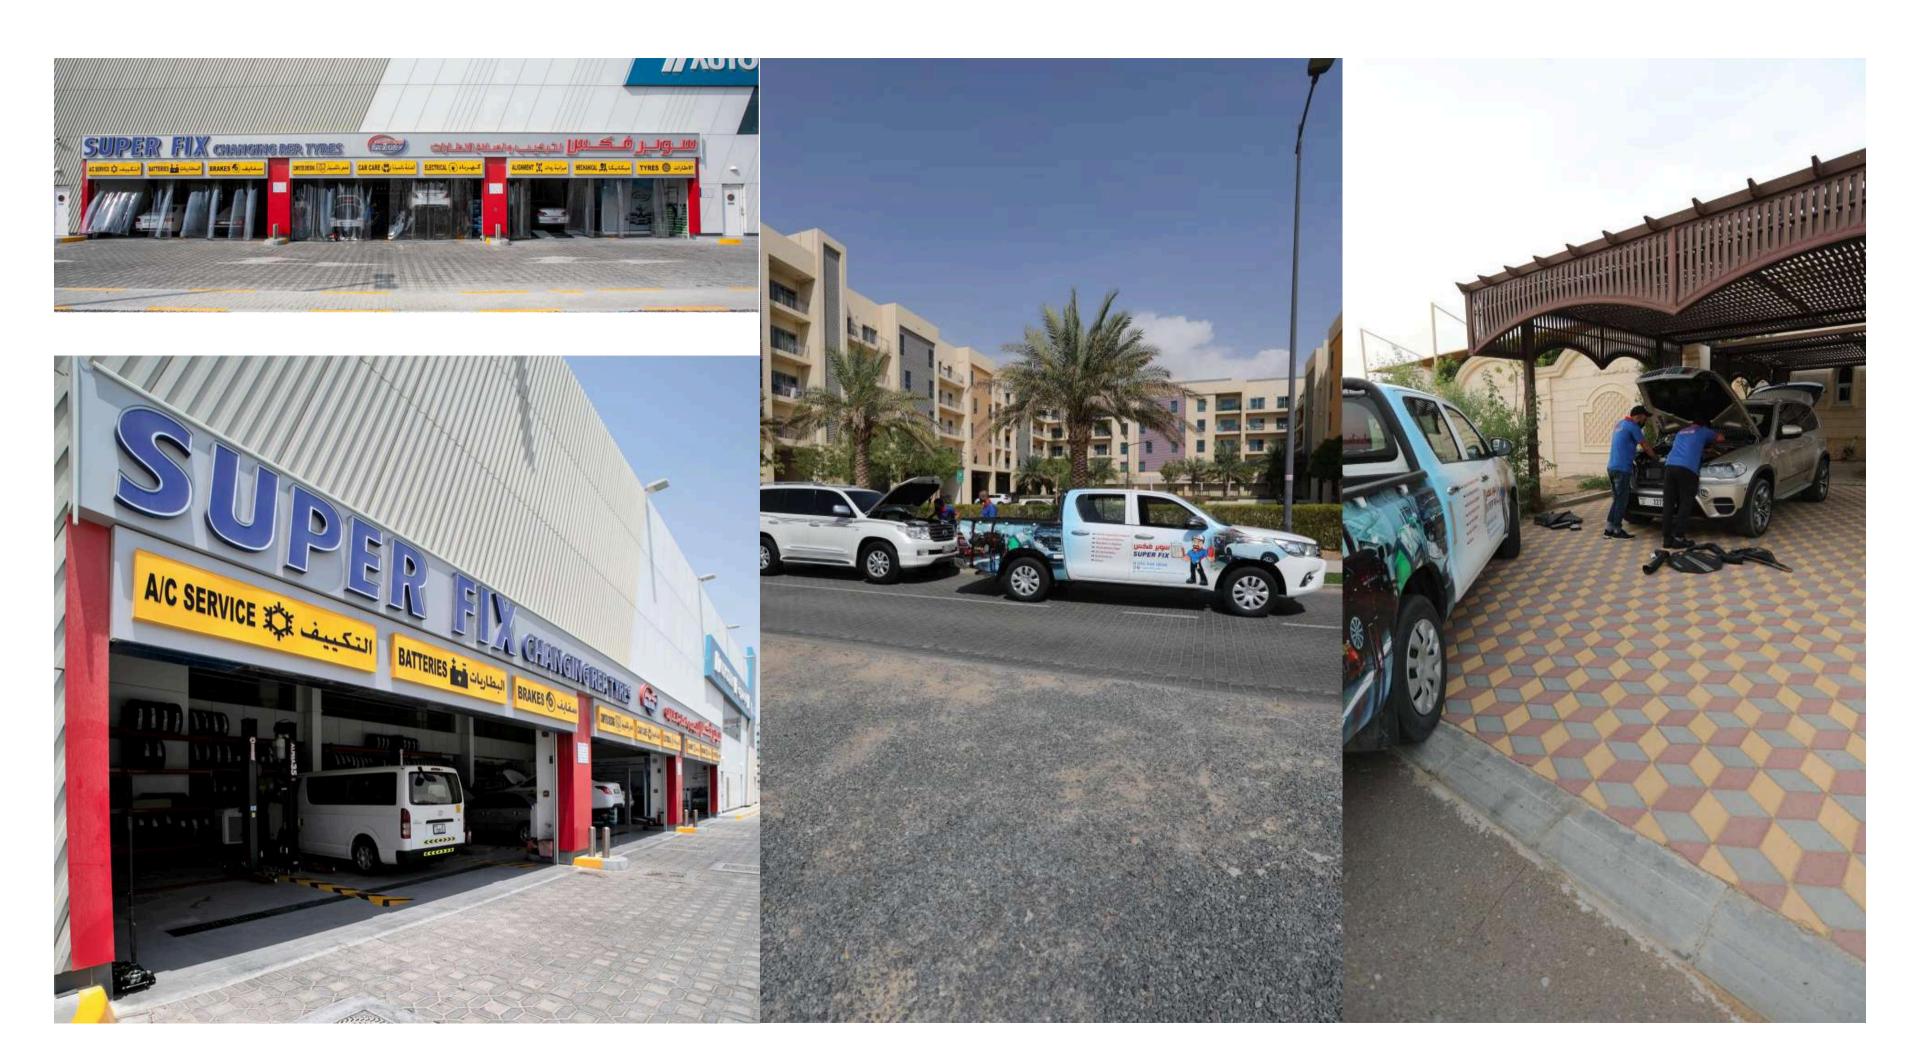

#### **Auto centers**

# GOMPANY SERVICES

Tyre: We offer the best tyres for your vehicle recommended by ESMA.

Electrical: Electrical issues are quickly and effectively diagnosed with certified diagnostic tools and scanners.

Mechanical Services: All minor and major services with quality and latest equipped tools and machinery from certified technicians.

# COMPANY SERVICES

Air Conditioning: Providing expert advice, examining and suggesting exact parts to replace, examining gas leaks, and refilling with necessary quantity.

Diagnosis: Inspection by computer, online and offline programming, resetting the different signs that appear on the dashboard screen, and providing exact errors.

Car Battery: We deal with the most recommended batteries for GCC weather conditions and offer a hassle-free warranty.

Road Support: Assistant and home pick-up and drop service are also vital services provided by SuperFix.